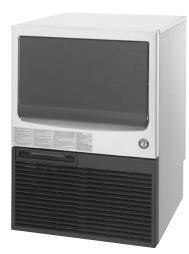

## **KM-55B**

Crescent EDGE Ice Make (Self Contained)

| ′24h*        |
|--------------|
|              |
| 842 mm       |
| 0 Hz<br>0 Hz |
| 3 kW<br>4 kW |
|              |
|              |
| ₂ eq:800 kg  |
| GE           |
| uir filter   |
|              |

\*Air Temperature 10°C / Water Temperature 10°C. Based on 50 Hz air cooled model.

Double sided ice making system with stainless steel for better longevity and hygiene

Versatile usage for drinks, display, bottle cooling and more