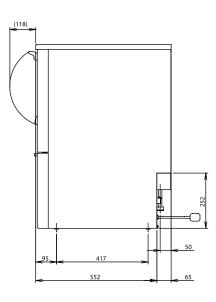

--------|
|              |
| 842 mm       |
| 0 Hz<br>0 Hz |
| 3 kW<br>4 kW |
|              |
|              |
| ₂ eq:800 kg  |
| GE           |
| uir filter   |
|              |

\*Air Temperature 10°C / Water Temperature 10°C. Based on 50 Hz air cooled model.

Double sided ice making system with stainless steel for better longevity and hygiene



Versatile usage for drinks, display, bottle cooling and more



Audible alert when the machine is in need of service with the EverCheck™ control board



Subject to technical alterations

Hoshizaki Europe B.V. Headquarters Export EMEA Burgemeester Stramanweg 101 1101 AA Amsterdam The Netherlands

sales@hoshizaki.nl Tel. +31 (0)20 6918499 Please visit our website for further information: www.hoshizaki-europe.com







Top View



Front View







Specifications: mm Subject to technical alterations

## Hoshizaki Europe B.V. Headquarters Export EMEA Burgemeester Stramanweg 101

1101 AA Amsterdam The Netherlands

sales@hoshizaki.nl Tel. +31 (0)20 6918499 Please visit our website for further information: www.hoshizaki-europe.com



Side View

Rear View