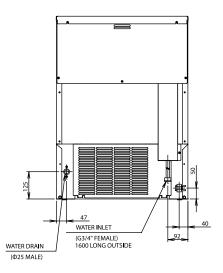

------|
|              |
| 842 mm       |
| 0 Hz<br>0 Hz |
| 3 kW<br>4 kW |
|              |
|              |
| ₂ eq:800 kg  |
| GE           |
| uir filter   |
|              |

\*Air Temperature 10°C / Water Temperature 10°C. Based on 50 Hz air cooled model.

Double sided ice making system with stainless steel for better longevity and hygiene



Versatile usage for drinks, display, bottle cooling and more



Audible alert when the machine is in need of service with the EverCheck™ control board



Subject to technical alterations

Hoshizaki Europe B.V. Headquarters Export EMEA Burgemeester Stramanweg 101 1101 AA Amsterdam The Netherlands

sales@hoshizaki.nl Tel. +31 (0)20 6918499 Please visit our website for further information: www.hoshizaki-europe.com







Top View



Front View







Specifications: mm Subject to technical alterations

## Hoshizaki Europe B.V. Headquarters Export EMEA Burgemeester Stramanweg 101

1101 AA Amsterdam The Netherlands

sales@hoshizaki.nl Tel. +31 (0)20 6918499 Please visit our website for further information: www.hoshizaki-europe.com



Side View

Rear View